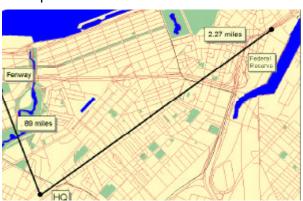

METDAS real-time view of average wind conditions in a metropolitan area. Data can be ingested into HPAC automatically via TCP/IP.